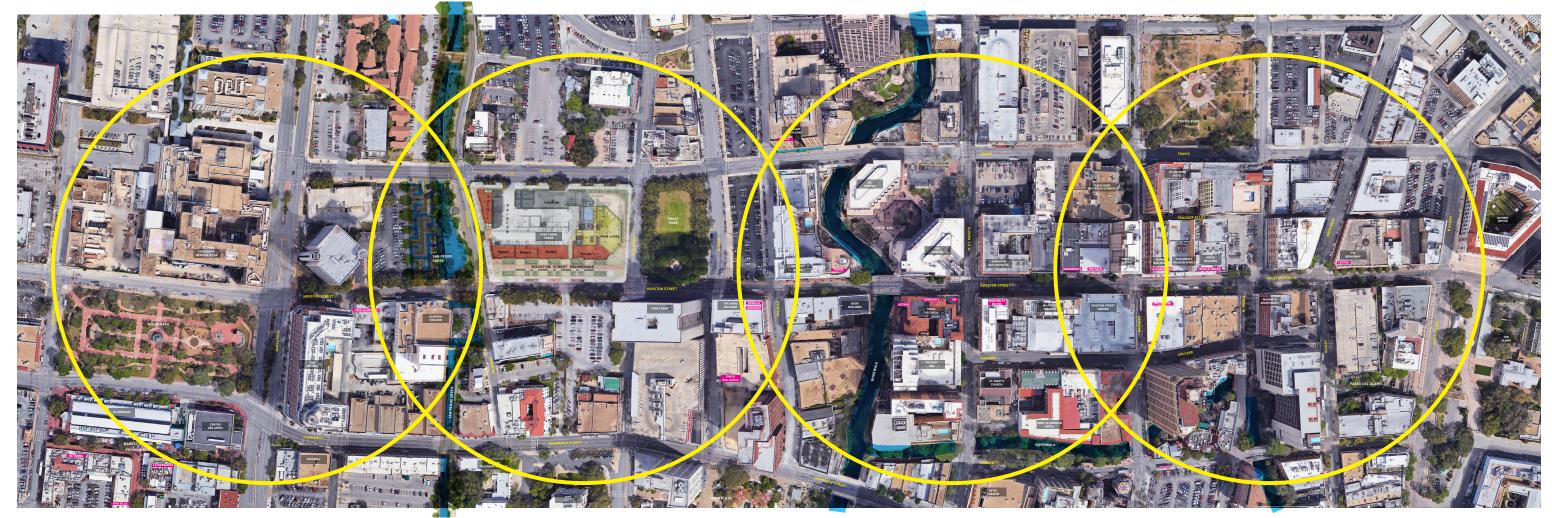

# **ZONA CULTURAL** SEGMENT

## **INNOVATION SEGMENT**

# **PERFORMING ARTS** SEGMENT

What do you like about this segment of Houston Street?

What do you like about this segment of Houston Street? What solution do you propose for activating this segment? What solution do you propose for activating this segment?

# ACTIVATE HOUSTON **STREET**

# **ALAMO** SEGMENT

| » |  |
|---|--|
| » |  |
| » |  |

**Activate** Houston Street

## ALAMO SEGMENT

## **PERFORMING ARTS SEGMENT**

## **ZONA CULTURAL SEGMENT**